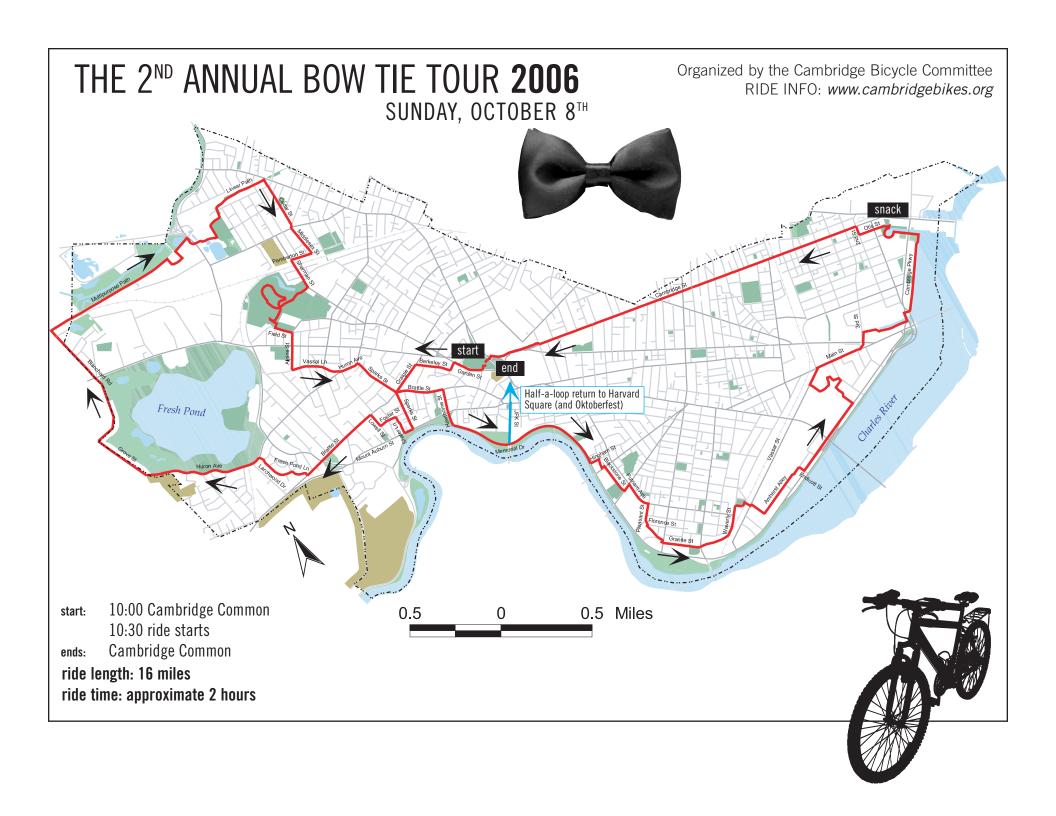

### THE 2<sup>ND</sup> ANNUAL BOW TIE TOUR **2006** SUNDAY, OCTOBER 8<sup>TH</sup>

RIDE INFO: www.cambridgebikes.or